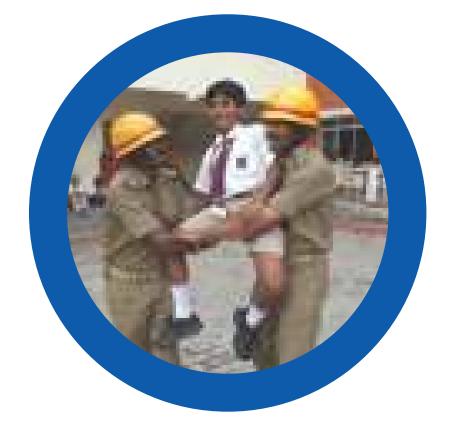

#### Fire Evacuation Plans

✓ Fire evacuation drills conducted twice a year

First Aid Boxes across the Campus ✓ Annual Health Checkup 🗸 for Students